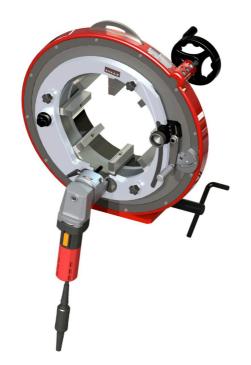

## **Technical Specifications**

- Basic jaws Ø 8,5" to 12,75"( Ø 216 to Ø 330 mm ) Included stainless steel auxiliary jaws Ø 5,5" to 10 (Ø 153 to Ø 256 mm)
- Supplied with plastic protection and profile guide
- Technology: screw carbide inserts: 10 x faster than HSS tools. Superior service life
- Max 8 mm according to spinner\*
- Patented System
- Scalability: may be transformed into a cutting and orbital welding machine
- Weight: 73 kg (easy handling)

V bevel with profile guide roller

J bevel with profile guide roller

Outer profile guide system: to account for tube "out of round"

Rotation handle as standard: extends blade life and optimizes cutting quality