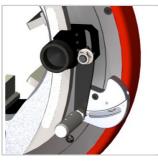

V bevel with profile guide roller

J bevel with profile guide roller

Outer profile guide system: to account for tube "out of round"

Rotation handle as standard: extends blade life and optimizes cutting quality