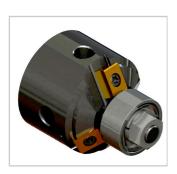

| References         | Motors                                            | Accessories                                                                                                                                                                                                                                                                                    | Consumables                                                                                                                                                                                                                                 |
|--------------------|---------------------------------------------------|------------------------------------------------------------------------------------------------------------------------------------------------------------------------------------------------------------------------------------------------------------------------------------------------|---------------------------------------------------------------------------------------------------------------------------------------------------------------------------------------------------------------------------------------------|
| GA321-2<br>GA321-1 | GA10-220 : 220V<br>mono<br>GA10-110 :110V<br>mono | CCPS21: support feet  CCBSB-001: bench with height adjustment - 1.5 m  CCBSB-002: additional 1.5 m bench  SAEP-00: electric rotation autoline 121 to 321 (110 V - 230V)  CCSER1/CCSER2: simple/bearing stand  All motors are delivered in their individual case, including the necessary tools | PC30-08-B02: carbide inserts  (*) TV-300: 30° spinner (Max 8mm) TV-375: 37.5° spinner (Max 7mm) TV-450: 45° spinner (Max 6,5mm)  TJ-100: 10° spinner with 6 rollers (Max 8mm)  All spinner are delivered with their carbide inserts mounted |