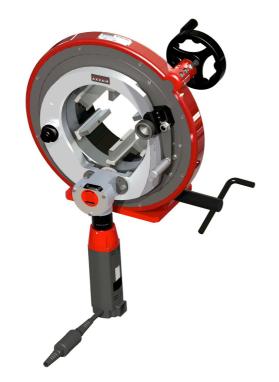

## **Technical Specifications**

- Basic **stainless steel** jaws Ø 4,55" to 8,625" ( Ø 116 to Ø 225 mm )
- Included stainless steel auxiliary jaws Ø 2" to Ø 6,65" ( Ø 59 to Ø 169 mm )
- Cutting precision: perpendicular cutting <0.25 mm</li>
- Dual-output cutting motor with 2 blade positions for uptake
- Scalability: may be transformed into a bevelling and orbital welding machine
- Weight: 51 kg (easy handling)

Optimized Blade-jaws distance Limits vibration and tube distortion

Concentric clamping with 6 jaws in **stainless steel**, standard, to eliminate tube distortion

Motors: slow, fast, pneumatic

Rotation handle as **standard**: extends blade life and optimizes cutting quality