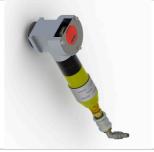

| Motor 220V, mono: FS29: Thickness inox <5mm FS25: Thickness lnox >5mm  Motor 110V, mono: FS19: Thickness inox <5mm FS15: Thickness inox <5mm FS15: Thickness inox <5mm FS15: Thickness lnox >5mm  MOPD: pneumatic 60 to 110 rpm, air flow rate 1500 l/min at 6 bar  MI motors are delivered in their individual case, including the necessary  Motor 220V, mono: FS29: Thickness inox <5mm CCBSB-001: bench with height adjustment - 1.5 m CCBSB-002: additional 1.5 m LS8034: 2 to 7 mm LS8034: 5 to 12 mm LS9038: 5 to 15 mm LS63100: 0.7 to 1,5 mm LC300: Bevelling blade 30° LC375: Bevelling blade 37,5° LCA9028A: Carbide saw blades for carbon steel only thick. 4 to 15mm CCLUH: lubricant |
|--------------------------------------------------------------------------------------------------------------------------------------------------------------------------------------------------------------------------------------------------------------------------------------------------------------------------------------------------------------------------------------------------------------------------------------------------------------------------------------------------------------------------------------------------------------------------------------------------------------------------------------------------------------------------------------------------------------------------------------------------------------------------------------------------------------------|
| tools                                                                                                                                                                                                                                                                                                                                                                                                                                                                                                                                                                                                                                                                                                                                                                                                              |