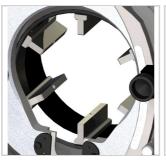

Optimized Blade-jaws distance Limits vibration and tube distortion

Concentric clamping with 6 jaws in **stainless steel**, standard, to eliminate tube distortion

Motors: slow, fast, pneumatic

Rotation handle as **standard**: extends blade life and optimizes cutting quality