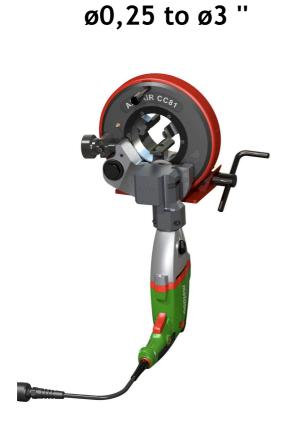

# **CC81**

ø5 - ø78 mm

### **Technical Specifications**

- Ø 0,25" to 3": very wide range of use Cutting precision:
  - perpendicular cuts < 0.25 mm
  - seamless cutting

Weight:15 kg (easy handling)

- Ideal for use at worksites

Blade-jaws distance of 2 mm Limits vibration and distortion with thin and small-diameter tubes

Concentric clamping with 3 jaws in **stainless steel** to eliminate tube distortion

Worksite carry case

Adjustment via the speed changer