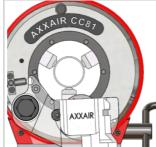

Blade-jaws distance of 2 mm Limits vibration and distortion with thin and small-diameter tubes

Concentric clamping with 3 jaws in **stainless steel** to eliminate tube distortion

Worksite carry case

Adjustment via the speed changer