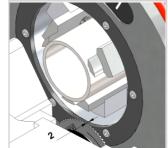

Blade-jaws distance of 2 mm Limits vibration and distortion with thin and small-diameter tubes

Concentric clamping with 3 jaws in **stainless steel** to eliminate tube distortion

Worksite carry case

Adjustment via the speed changer