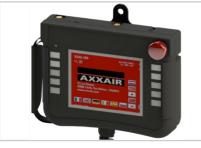

5.7" colour touch screen remote control. Secure, multi-lingual access

Easy-to-use touch screen features parameter calculation

Safe cooling to protect heads (flow rate, level, pressure)

| References                                                                                                                                                                                                                                                                                                   | Accessories                                                                                    | Consumables                                              |
|--------------------------------------------------------------------------------------------------------------------------------------------------------------------------------------------------------------------------------------------------------------------------------------------------------------|------------------------------------------------------------------------------------------------|----------------------------------------------------------|
| SASL-200MP: Water-cooled welding power source + board for SATF/SATO  SASL-200MPEF: Water-cooled welding power source + board wire feed for SP  SASL-200MPF: Water-cooled welding power source + board wire feed for SP/SAT  SASL-200MPAOF: Water-cooled welding power source + board AVC/OSC/WIRE for SP/SAT | SAGC-300: power source<br>trolley<br>SACF-020: Memory card<br>SALCF-020: memory card<br>reader | SACW-C002: Coolant<br>SIMP-02: printer spool for<br>SASL |