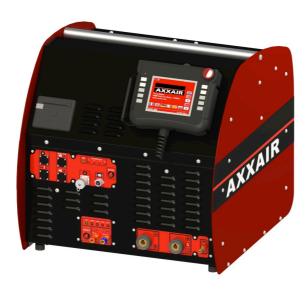

## 210A - Autoline

## **Technical Specifications**

- Orbital welding autoline, PFC compatible110V -230V, 50/60hz, iMax =25A (220V), 30A(110V) Integrated **cooler**: 1400 W cooling capacity
- with 1L/min
- Cooling safety system: flow rate, pressure Max. current  ${\bf 210~A}$
- Power factor: 160 A, 100%
- Assistance for programs creation: welding passes presentation with autoComputing multi-passes
- Supplied with a memory card with 200 programs, 20 levels each

5.7" colour touch screen remote control. Secure, multi-lingual access

Easy-to-use touch screen features parameter calculation

Safe cooling to protect heads (flow rate, level, pressure)

| References                                                                                                                                                                                                                                                                                                   | Accessories                                                                                    | Consumables                                              |
|--------------------------------------------------------------------------------------------------------------------------------------------------------------------------------------------------------------------------------------------------------------------------------------------------------------|------------------------------------------------------------------------------------------------|----------------------------------------------------------|
| SASL-200MP: Water-cooled welding power source + board for SATF/SATO  SASL-200MPEF: Water-cooled welding power source + board wire feed for SP  SASL-200MPF: Water-cooled welding power source + board wire feed for SP/SAT  SASL-200MPAOF: Water-cooled welding power source + board AVC/OSC/WIRE for SP/SAT | SAGC-300: power source<br>trolley<br>SACF-020: Memory card<br>SALCF-020: memory card<br>reader | SACW-C002: Coolant<br>SIMP-02: printer spool for<br>SASL |