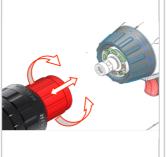

Jaw opens wide for easy positioning of tube.

QuiXS: Lets you change the head or fit a chuck in just a few seconds.

Optionally, we can supply a package with a DC65 head

| References                         | Accessories                            | Consumables                                                                                                         |
|------------------------------------|----------------------------------------|---------------------------------------------------------------------------------------------------------------------|
| DC25-P2 (220 V)<br>DC25-P1 (110 V) | DCM25-XX: XX mm diameter jaws for DC25 | DC-OUT1: Box of 10 blades, TIALN HSS-E  DC-UOUT1: Blade, TIALN HSS-E (single unit)  DC-OUT2: Blade tightening screw |