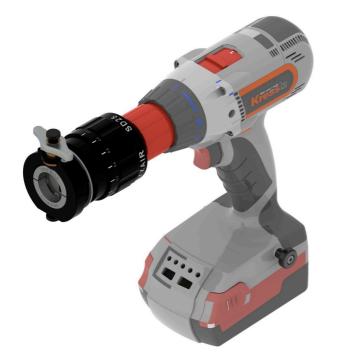

## **Burr-free tube squaring machine**

- Accurate manual advance (0.1 mm steps) -Light and compact: 2.8 kg with battery

- **Drill / Driver:** QuiXS quick change system
   18V motor
- Lithium-Ion technology
- LED battery charge indicatorSupplied with two 1.5 Ah 18V batteries, rapid battery charger

Jaw opens wide for easy positioning of tube.

QuiXS: Lets you change the head or fit a chuck in just a few seconds.

Optionally, we can supply a package with a DC65 head

| References                         | Accessories                            | Consumables                                                                                                         |
|------------------------------------|----------------------------------------|---------------------------------------------------------------------------------------------------------------------|
| DC25-P2 (220 V)<br>DC25-P1 (110 V) | DCM25-XX: XX mm diameter jaws for DC25 | DC-OUT1: Box of 10 blades, TIALN HSS-E  DC-UOUT1: Blade, TIALN HSS-E (single unit)  DC-OUT2: Blade tightening screw |