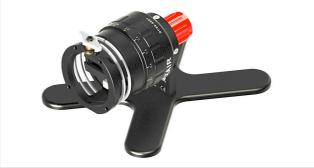

Jaw opens wide for easy positioning of tube.

QuiXS: Lets you change the head or fit a chuck in just a few seconds.

Optionally, we can supply a package with a DC65 head

| References                         | Accessories                            | Consumables                                                                                                         |
|------------------------------------|----------------------------------------|---------------------------------------------------------------------------------------------------------------------|
| DC25-P2 (220 V)<br>DC25-P1 (110 V) | DCM25-XX: XX mm diameter jaws for DC25 | DC-OUT1: Box of 10 blades, TIALN HSS-E  DC-UOUT1: Blade, TIALN HSS-E (single unit)  DC-OUT2: Blade tightening screw |