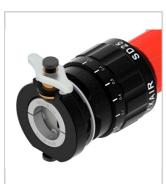

Jaw opens wide for easy positioning of tube.

QuiXS: Lets you change the head or fit a chuck in just a few seconds.

Optionally, we can supply a package with a DC65 head

| References                         | Accessories                            | Consumables                                                                                                         |
|------------------------------------|----------------------------------------|---------------------------------------------------------------------------------------------------------------------|
| DC25-P2 (220 V)<br>DC25-P1 (110 V) | DCM25-XX: XX mm diameter jaws for DC25 | DC-OUT1: Box of 10 blades, TIALN HSS-E  DC-UOUT1: Blade, TIALN HSS-E (single unit)  DC-OUT2: Blade tightening screw |