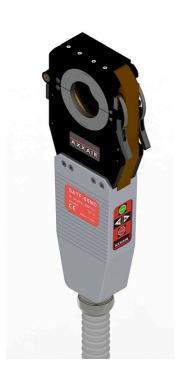

## **Technical Specifications**

- Water-cooled head
- Dual-wing opening
- Clamping jaws **stainless** steel (1 kit per diameter)
- Tungsten electrode specific to diameter
- Motor with coder: allows for tungsten electrode start-up at all angles
- High protection against start-up without tungsten electrode

Weight: 9.2 kg

- All machines are delivered in their individual case

Tool-free jaw fitting

Remote control keypad

Driven by AXXAIR power source ( cf compatibility table )

Adjustable spring- loaded system: to account for tube "out of round"