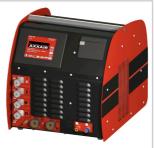

## **Technical Specifications**

- Water-cooled head
- Dual-wing opening
- Clamping jaws **stainless** steel (1 kit per diameter)
- Tungsten electrode specific to diameter
- Motor with coder: allows for tungsten electrode start-up at all angles
- High protection against start-up without tungsten electrode

Weight: 9.2 kg

- All machines are delivered in their individual case

Tool-free jaw fitting

Remote control keypad

Driven by AXXAIR power source ( cf compatibility table )

Adjustable spring- loaded system: to account for tube "out of round"